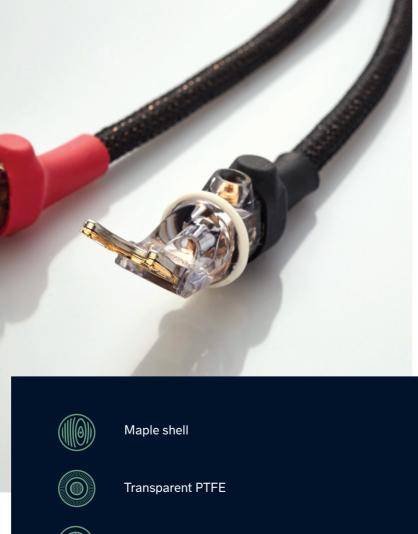

# Jorma Origo

Jorma Origo takes its design lead from Jorma Prime, making use of the same technology and materials.

The conductors are made from ultra-fine Copper (0.5mm²) with simplified shieldings.

Jorma Origo offers natural, transparent sound; it's Prime power in a more affordable package.

99.999999% pure Copper

Oak shell

Transparent PTFE

Ceramic fibres

SYSTEM BOOSTER

- Loudspeaker Bi-wired
- Loudspeaker Single wired
- Loudspeaker Bi-amp
- Interconnect
- Power

All Jorma products are tagged with an NFC chip to track and trace the product through the supply chain to you.