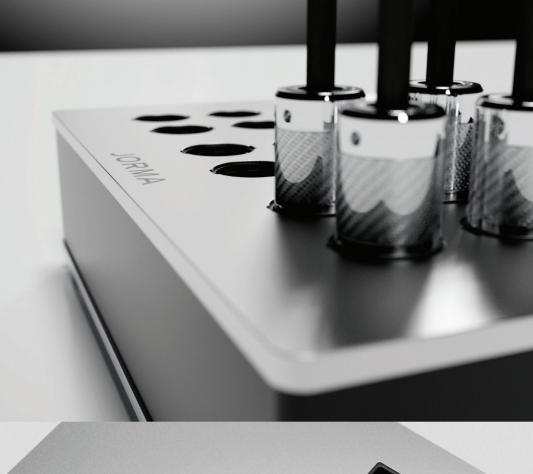

A mains supply free from distortion and surges means more faithful music reproduction. Music is smoother, more pleasant and closer to the original studio recording.

- DC-blocker to prevent boomy bass
- High frequency ripple cancellation
- Mutual interference cancellation

- High-end printed circuit boards
- High current Schottky diodes
- Heavy- weight construction

Available as

- Loudspeaker Single wired
- Interconnect
- Power