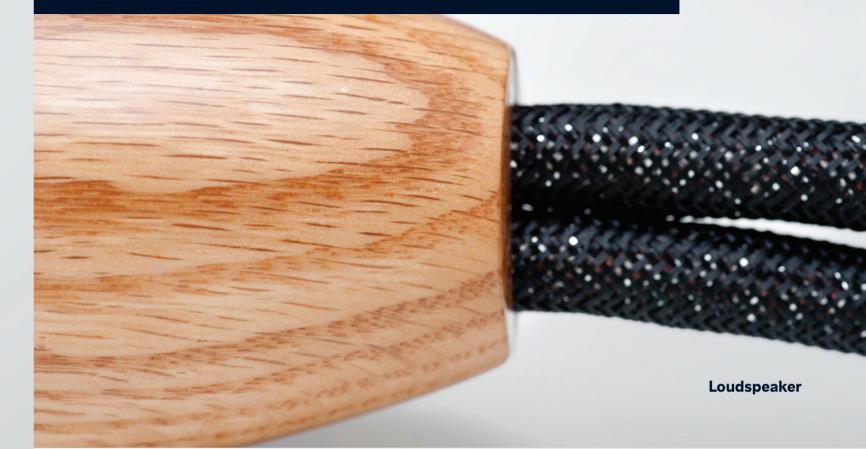

Available as

- Loudspeaker Bi-wired
- Loudspeaker Single wired
- Loudspeaker Bi-amp
- Interconnect
- Power

**Ultra-fine Copper conductors** 

Extra dense Walnut shell

Pure ceramic core

Bybee Slipstream Golden **Quantum Purifiers** 