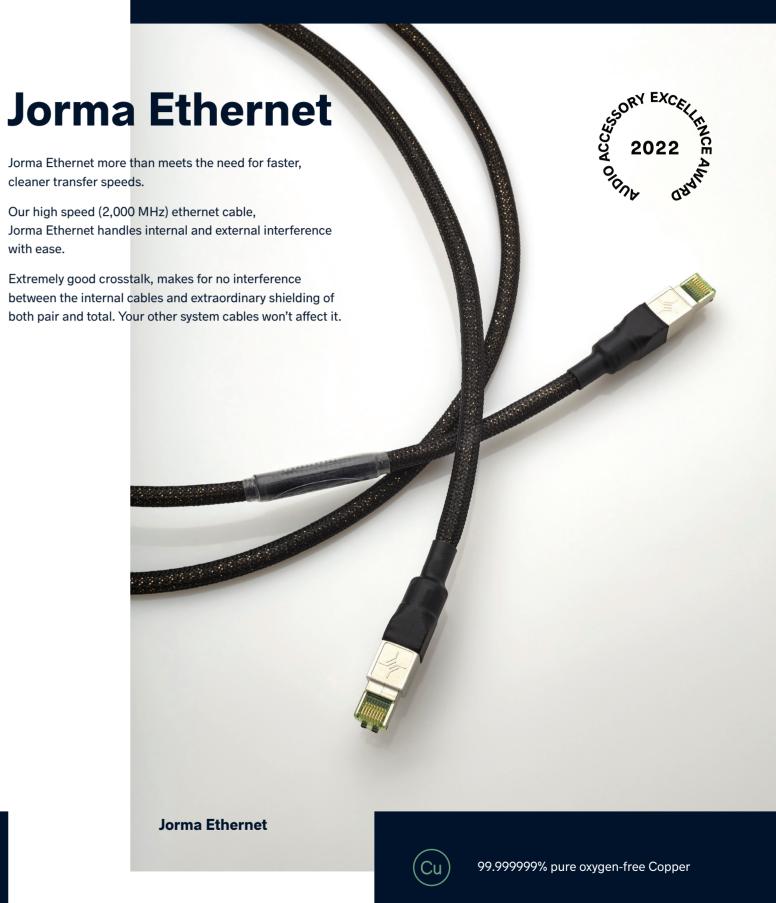

we can find.

We use Copper of 99.999999% purity, not because it's expensive - which it is - but because it's the best conductor for a clean signal; producing the most transparent, natural sound.

- Digital 75 Ohm
- Digital 110 Ohm

#### Jorma Phono

If you have a high-end turntable, Jorma Phono is the cable that offers the level of fidelity your system needs.

#### Jorma Phono Reference



Jorma Phono One



### **Jorma Digital**

Digital cables have been used in professional systems for many years.

Jorma Digital uses the finest materials: high-purity silver, uncoloured super-pure PTFE and FEP. Our top-of-the-range 75-Ohm is one of the best digital cables on the market. Digital 110 Ohm is available with XLR connectors.



75 Ohm RCA



High-purity Silver



Uncoloured super-pure PTFE





2,000 MHz bandwidth

# Our cables

|                    |          | Loudspeaker   |              | Jumper | Interconnect | Power | Phono<br>5-Pin DIN | Digital<br>75 Ohm | Digital<br>110 Ohm | USB | Ethernet |
|--------------------|----------|---------------|--------------|--------|--------------|-------|--------------------|-------------------|--------------------|-----|----------|
|                    | Bi-wired | Bi-amp        | Single wired |        |              |       |                    |                   |                    |     |          |
| Statement          |          | Double single | •            | •      | •            | •     |                    |                   |                    |     |          |
| Prime              | •        | •             | •