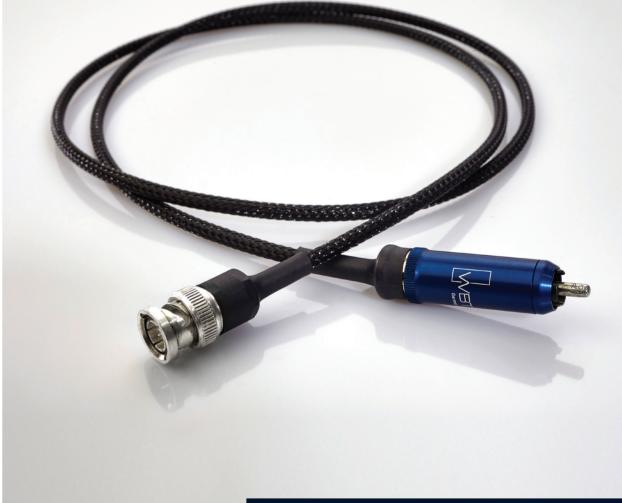

### **Jorma Digital**

Digital cables have been used in professional systems for many years.

Jorma Digital uses the finest materials: high-purity silver, uncoloured super-pure PTFE and FEP. Our top-of-the-range 75-Ohm is one of the best digital cables on the market. Digital 110 Ohm is available with XLR connectors.

75 Ohm RCA

High-purity Silver

Uncoloured super-pure PTFE

2,000 MHz bandwidth