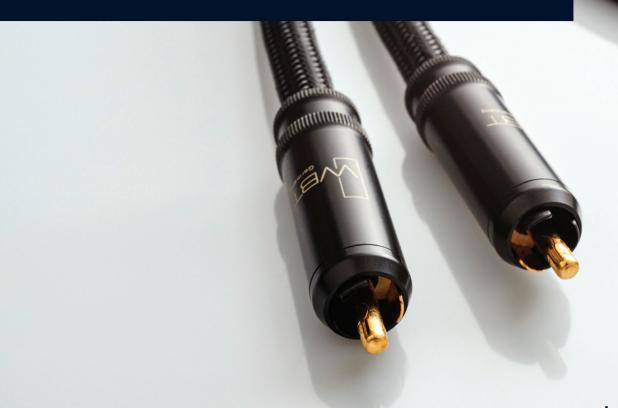

### **Jorma Unity**

Jorma Unity is powered by technology from Origo, elevating it far beyond its roots as the first production series.

The cables are crafted with fine materials including 99.999999% pure Copper (0.75mm²) and transparent PTFE.

Jorma Unity offers natural, transparent sound; it's the super-charged original.

Loudspeaker

Fine Copper conductors

Available as

- Loudspeaker Single wired
- Interconnect
- Power