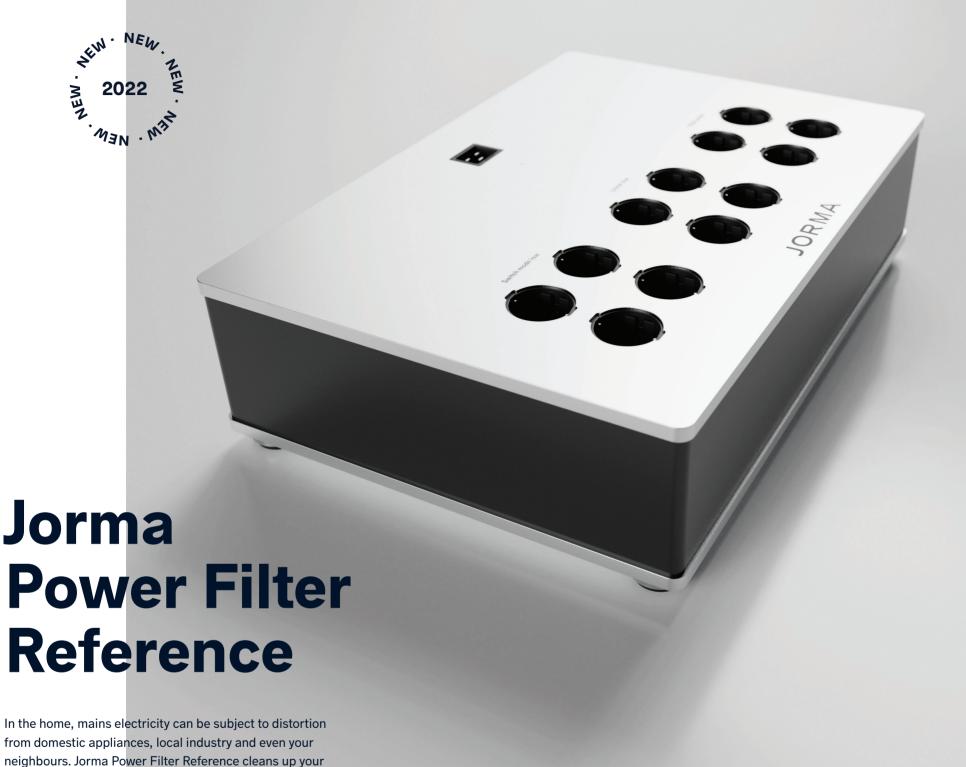

# **Jorma Power Filter** Reference

from domestic appliances, local industry and even your neighbours. Jorma Power Filter Reference cleans up your supply, removing noise and direct current to protect your hifi system.

Without this, sound can be harsh, boomy and inconsistent. Jorma Power Filter Reference eliminates unwanted frequencies, leaving an audio signal with clarity and fidelity. Three separate filtered zones allow your entire system to be shielded from mains irregularities and interference between mutual hifi components.

A mains supply free from distortion and surges means more faithful music reproduction. Music is smoother, more pleasant and closer to the original studio recording.

- DC-blocker to prevent boomy bass
- High frequency ripple cancellation
- Mutual interference cancellation