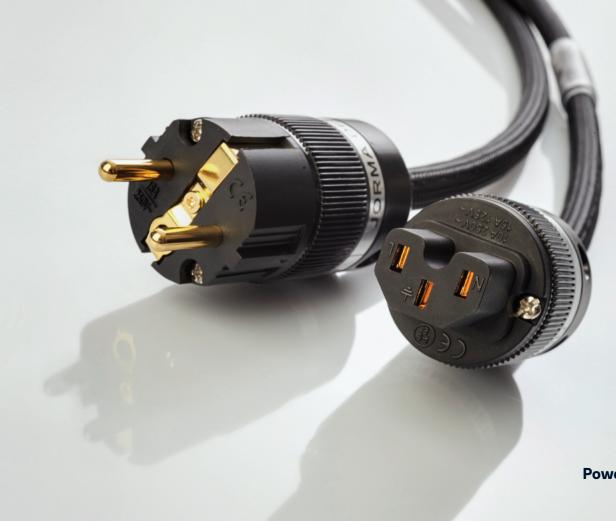

# **Jorma Power Filter** Reference

from domestic appliances, local industry and even your neighbours. Jorma Power Filter Reference cleans up your supply, removing noise and direct current to protect your hifi system.

Without this, sound can be harsh, boomy and inconsistent. Jorma Power Filter Reference eliminates unwanted frequencies, leaving an audio signal with clarity and fidelity. Three separate filtered zones allow your entire system to be shielded from mains irregularities and interference between mutual hifi components.

A mains supply free from distortion and surges means more faithful music reproduction. Music is smoother, more pleasant and closer to the original studio recording.

- DC-blocker to prevent boomy bass
- High frequency ripple cancellation
- Mutual interference cancellation

- High-end printed circuit boards
- High current Schottky diodes
- Heavy- weight construction

Available as

- Loudspeaker Single wired
- Interconnect
- Power