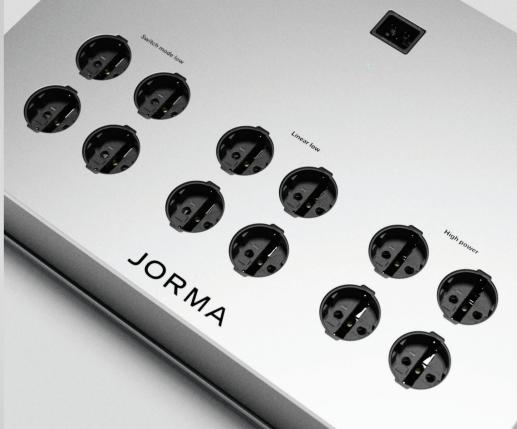

Without this, sound can be harsh, boomy and inconsistent. Jorma Power Filter Reference eliminates unwanted frequencies, leaving an audio signal with clarity and fidelity. Three separate filtered zones allow your entire system to be shielded from mains irregularities and interference between mutual hifi components.