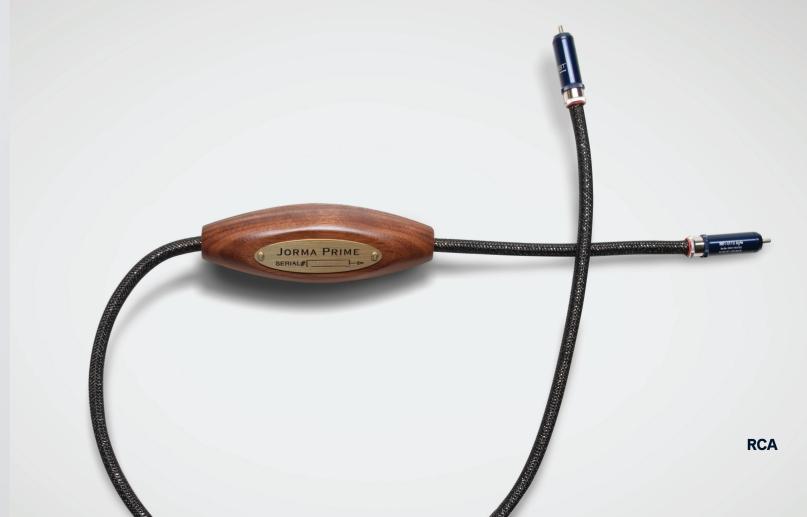

### **Jorma Prime**

Jorma Prime established Jorma as one of the most respected high-end cable companies. Launching as a "no expense spared" series, it met with worldwide critical acclaim.

The cables are crafted with the finest materials including Gold and ultra-fine Copper (0.5mm<sup>2</sup>), and use conductors that took over six months to develop.

Bybee Slipstream Quantum Purifiers eliminate sub-audible noise, unmeasurable by typical test-bench instruments, producing previously unattainable resolution.

Jorma Prime offers natural, transparent sound; it's one of the finest cable series that the market has to offer.

Available as

- Loudspeaker Bi-wired
- Loudspeaker Single wired
- Loudspeaker Bi-amp
- Interconnect
- Power

**Ultra-fine Copper conductors** 

Extra dense Walnut shell

Pure ceramic core

Bybee Slipstream Golden **Quantum Purifiers** 