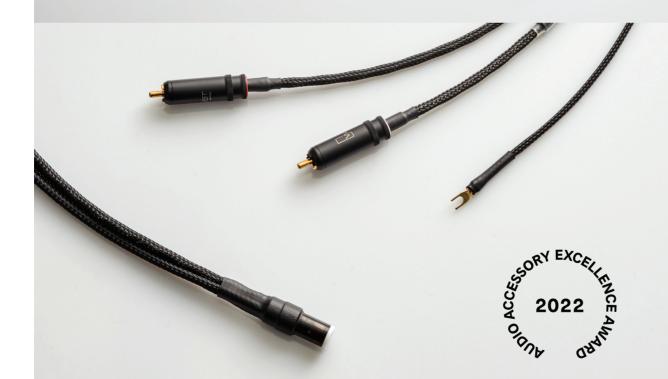

#### Jorma Phono

If you have a high-end turntable, Jorma Phono is the cable that offers the level of fidelity your system needs.

#### Jorma Phono Reference

Jorma Phono One