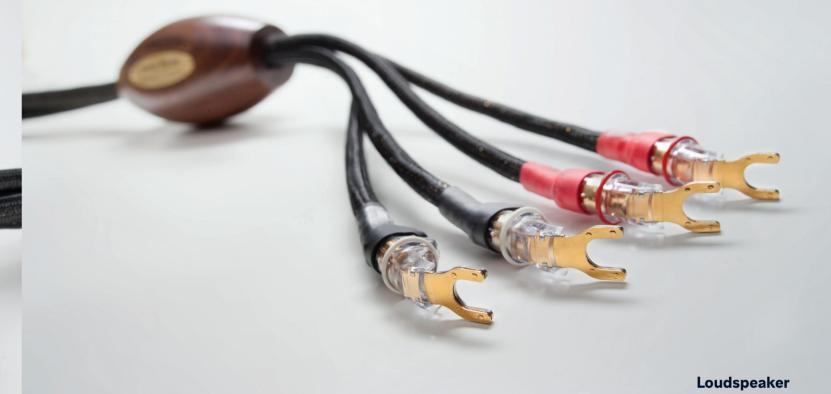

Available as

- Loudspeaker Bi-wired
- Loudspeaker Single wired
- Loudspeaker Bi-amp
- Interconnect
- Power

**Ultra-fine Copper conductors** 

Extra dense Walnut shell

Pure ceramic core

Bybee Slipstream Golden **Quantum Purifiers** 

# Jorma Origo

Jorma Origo takes its design lead from Jorma Prime, making use of the same technology and materials.

The conductors are made from ultra-fine Copper (0.5mm²) with simplified shieldings.

Jorma Origo offers natural, transparent sound; it's Prime power in a more affordable package.

99.999999% pure Copper

Oak shell

Transparent PTFE

Ceramic fibres

SYSTEM BOOSTER

- Loudspeaker Bi-wired
- Loudspeaker Single wired
- Loudspeaker Bi-amp
- Interconnect
- Power

All Jorma products are tagged with an NFC chip to track and trace the product through the supply chain to you.