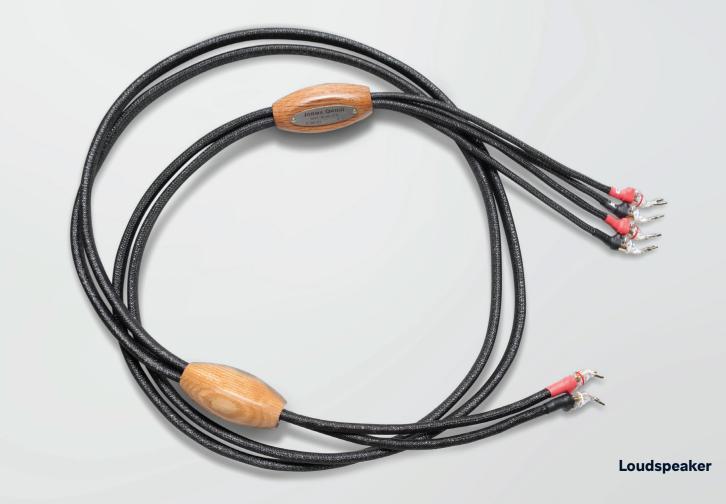

Available as

- Loudspeaker Bi-wired
- Loudspeaker Single wired
- Loudspeaker Bi-amp
- Interconnect
- Power

**Ultra-fine Copper conductors** 

Extra dense Walnut shell

Pure ceramic core

Bybee Slipstream Golden **Quantum Purifiers** 