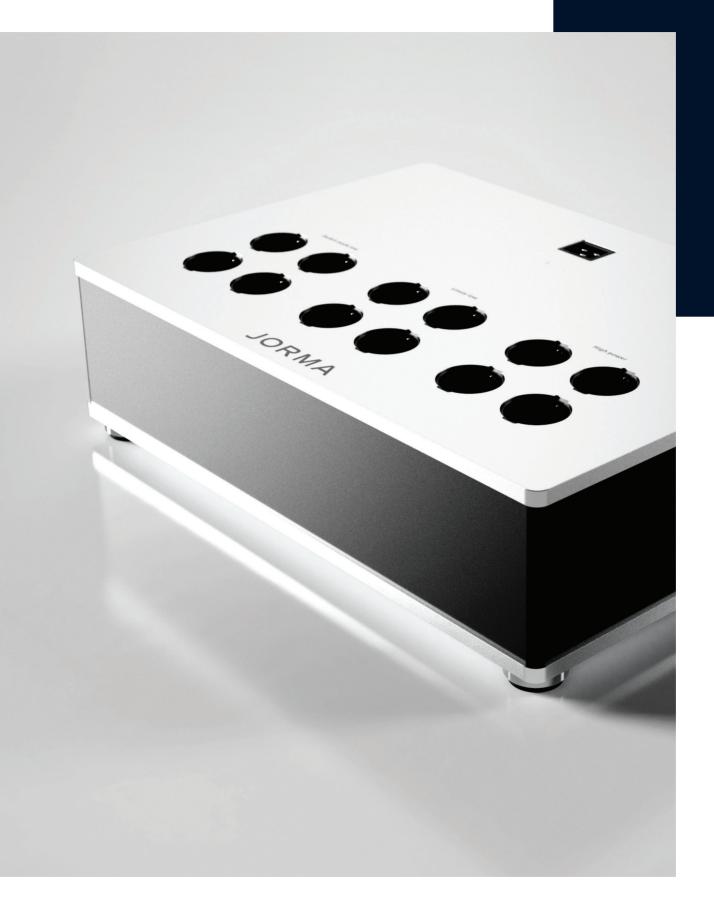

# **Jorma Power Filter** Reference

from domestic appliances, local industry and even your neighbours. Jorma Power Filter Reference cleans up your supply, removing noise and direct current to protect your hifi system.

Without this, sound can be harsh, boomy and inconsistent. Jorma Power Filter Reference eliminates unwanted frequencies, leaving an audio signal with clarity and fidelity. Three separate filtered zones allow your entire system to be shielded from mains irregularities and interference between mutual hifi components.