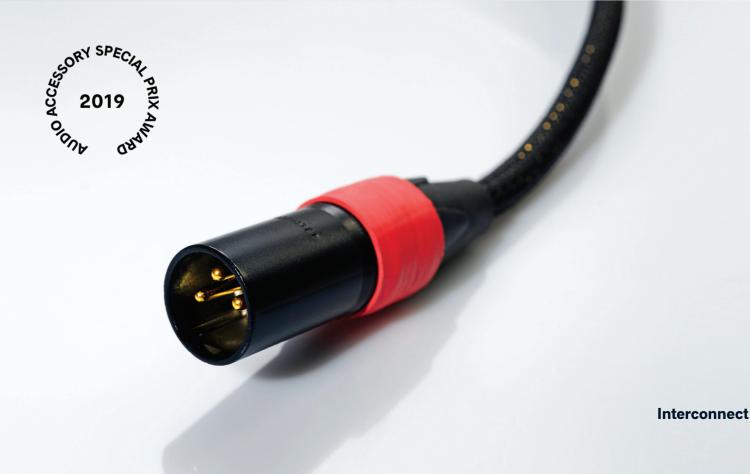

### **Jorma Prime**

Jorma Prime established Jorma as one of the most respected high-end cable companies. Launching as a "no expense spared" series, it met with worldwide critical acclaim.

The cables are crafted with the finest materials including Gold and ultra-fine Copper (0.5mm<sup>2</sup>), and use conductors that took over six months to develop.

Bybee Slipstream Quantum Purifiers eliminate sub-audible noise, unmeasurable by typical test-bench instruments, producing previously unattainable resolution.

Jorma Prime offers natural, transparent sound; it's one of the finest cable series that the market has to offer.

Available as

- Loudspeaker Bi-wired
- Loudspeaker Single wired
- Loudspeaker Bi-amp
- Interconnect
- Power

**Ultra-fine Copper conductors** 

Extra dense Walnut shell

Pure ceramic core

Bybee Slipstream Golden **Quantum Purifiers** 